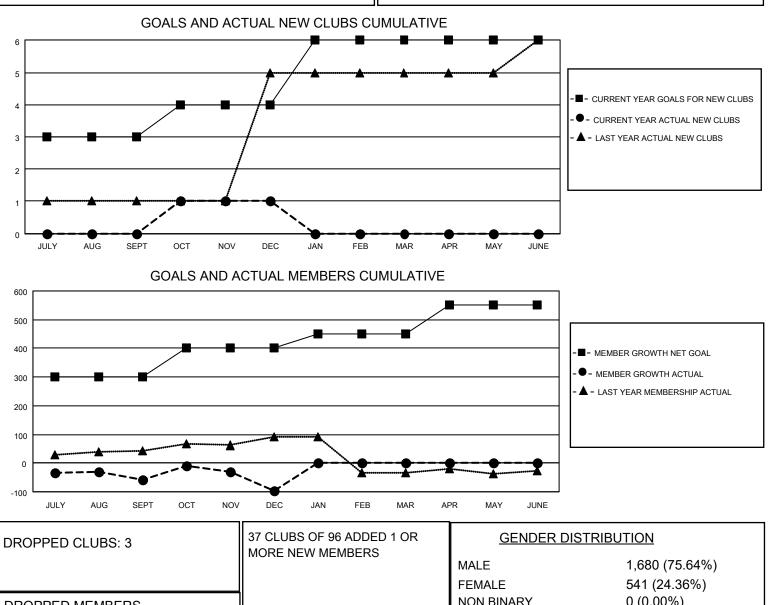

## LOCATION REP OF SRI LANKA

District 306 A2

Results as of: 12/31/2021

| Clubs                 |               |           |               | Members               |                        |                         |                                                    |
|-----------------------|---------------|-----------|---------------|-----------------------|------------------------|-------------------------|----------------------------------------------------|
| RESULTS FOR 2021-2022 |               |           |               | RESULTS FOR 2021-2022 |                        |                         |                                                    |
| QUARTER               | NEW CLUB GOAL | NEW CLUBS | DROPPED CLUBS | QUARTER               | BER GROWTH NET<br>GOAL | MEMBER GROWTH<br>ACTUAL | DROPPED<br>MEMBERS ACTUAL<br>(including transfers) |
| JULY/AUG/SEPT         | 3             | 0         | 2             | JULY/AUG/SEPT         | 300                    | 28                      | 86                                                 |
| OCT/NOV/DEC           | 1             | 1         | 1             | OCT/NOV/DEC           | 100                    | 103                     | 136                                                |
| JAN/FEB/MAR           | 2             | 0         | 0             | JAN/FEB/MAR           | 50                     | 0                       | 0                                                  |
| APR/MAY/JUNE          | 0             | 0         | 0             | APR/MAY/JUNE          | 100                    | 0                       | 0                                                  |

| DROPPED MEMBERS |     |                           | FEMALE<br>NON BINARY<br>PREFER NOT TO ANSWER | 541 (24.36%)<br>0 (0.00%)<br>0 (0.00%) |
|-----------------|-----|---------------------------|----------------------------------------------|----------------------------------------|
| DECEASED        | 9   |                           |                                              |                                        |
| CLUB CANCELLED  | 26  | CLICK HERE FOR CUMULATIVE | TOTAL FAMILY UNIT MEMBERS                    | 986                                    |
| OTHER           | 187 | MEMBERSHIP DATA           |                                              |                                        |
| TOTAL           | 222 |                           | FAMILY MEMBERS PAYING HA                     | LF DUES 564                            |
|                 |     |                           |                                              |                                        |